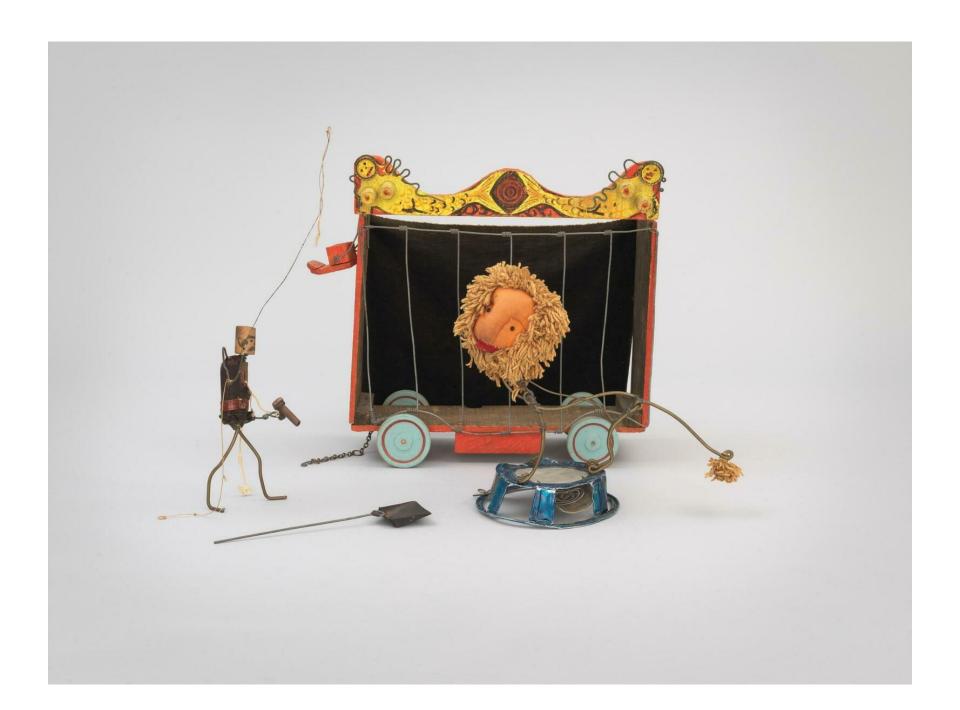

## Maquettes

A maquette is a fine art term and refers to a small mock-up of a fully realized three-dimensional sculpture or architectural project.

#### Henry Moore

Photograph of six terracotta maquettes for Madonna and Child 1943



- A maquette, also known as a bozzetto or modello, is a three dimensional object made as a preparatory study for a full-sized sculpture.
- Artists employ maquettes to test out shapes and figural poses, as well as to show patrons prospective designs. Many are never executed in their larger form, but can be appreciated as stand-alone works.

# Henry Moore *Madonna and Child Studies*1943

Graphite, wax crayon, coloured crayon, watercolour wash, gouache, pen and ink on paper 225 x 175 mm



## Alexander Calder, Circus









## **Contemporary Artist**

#### Niki de Saint Phalle



## "MATE is NOW KNOWN Was ONEE ONLY IMAGINED" BLAKE



I would like to make a

Niki de Saint Phalle



an equal today and a rules tomosen to Sphinis Ridely

what was a seewart yesterday

> "THE RIDDLE HOUSE" A NURSERY School



"THE TOWER" A Reminder of how epheneral like is.

"THE GOLEM" A childrens playgrand alteady Realized RABINOVICH PURIN JERUS LEM 1971



at the GIMPEL

GALLEY JENHOFFER

1040 MADISON AVE. N. Y.C. 10021

tel (212) 6281897

April 1979



Niki de Saint Phalle, *Le dragon de Knokke* (The Dragon of Knokke), 1973–75, concrete, paint, metal structure. Installation view, Knokke le Zoute, Belgium, 1992. Photo: Laurent Condominas. © Niki Charitable Art Foundation.



## Lori Nix/ Kathleen Gerber





ARCH

## Kim K