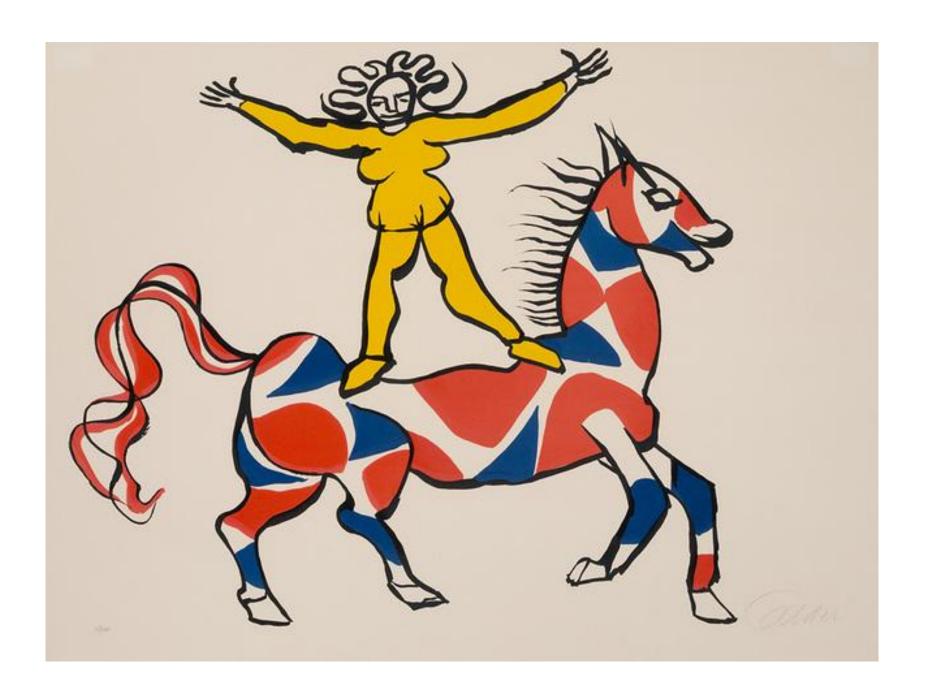

## Maquettes

A maquette is a fine art term and refers to a small mock-up of a fully realized three-dimensional sculpture or architectural project.

#### Henry Moore

Photograph of six terracotta maquettes for Madonna and Child 1943



- A maquette, also known as a bozzetto or modello, is a three dimensional object made as a preparatory study for a full-sized sculpture.
- Artists employ maquettes to test out shapes and figural poses, as well as to show patrons prospective designs. Many are never executed in their larger form, but can be appreciated as stand-alone works.

# Henry Moore *Madonna and Child Studies*1943

Graphite, wax crayon, coloured crayon, watercolour wash, gouache, pen and ink on paper 225 x 175 mm



## Alexander Calder, Circus









## **Contemporary Artist**

#### Niki de Saint Phalle



## "MATE is NOW KNOWN Was ONEE ONLY IMAGINED" BLAKE



I would like to make a

Niki de Saint Phalle



an equal today and a rules tomosen to Sphinis Ridely

what was a seewart yesterday

> "THE RIDDLE HOUSE" A NURSERY School



"THE TOWER" A Reminder of how epheneral like is.

"THE GOLEM" A childrens playgrand alteady Realized RABINOVICH PURIN JERUS LEM 1971



at the GIMPEL

GALLEY JENHOFFER

1040 MADISON AVE. N. Y.C. 10021

tel (212) 6281897

April 1979



Niki de Saint Phalle, *Le dragon de Knokke* (The Dragon of Knokke), 1973–75, concrete, paint, metal structure. Installation view, Knokke le Zoute, Belgium, 1992. Photo: Laurent Condominas. © Niki Charitable Art Foundation.



## Lori Nix/ Kathleen Gerber





ARCH

## Kim Keeve