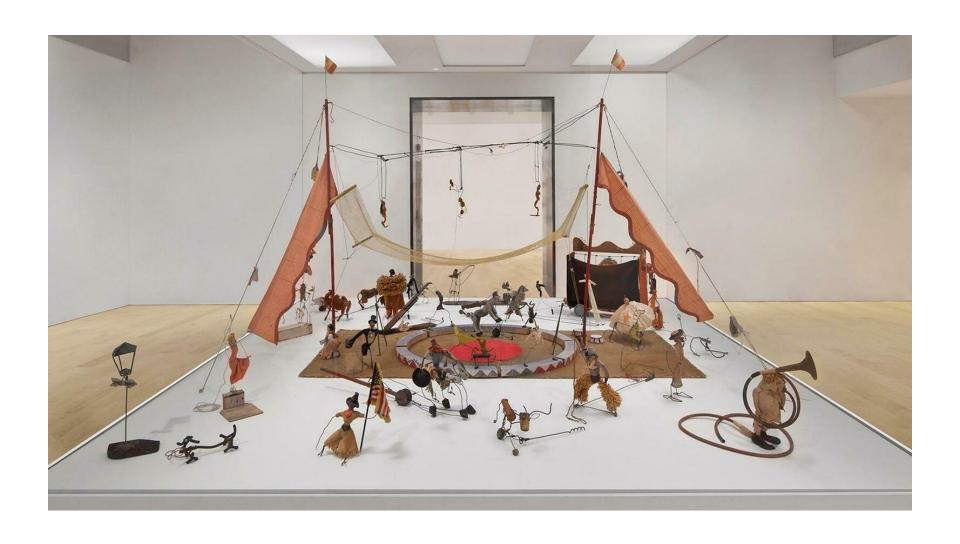

## Maquettes

A maquette is a fine art term and refers to a small mock-up of a fully realized three-dimensional sculpture or architectural project.

#### Henry Moore

Photograph of six terracotta maquettes for Madonna and Child 1943



- A maquette, also known as a bozzetto or modello, is a three dimensional object made as a preparatory study for a full-sized sculpture.
- Artists employ maquettes to test out shapes and figural poses, as well as to show patrons prospective designs. Many are never executed in their larger form, but can be appreciated as stand-alone works.

# Henry Moore *Madonna and Child Studies*1943

Graphite, wax crayon, coloured crayon, watercolour wash, gouache, pen and ink on paper 225 x 175 mm



## Alexander Calder, Circus









## **Contemporary Artist**

#### Niki de Saint Phalle



## "MATE is NOW KNOWN Was ONEE ONLY IMAGINED" BLAKE



I would like to make a

Niki de Saint Phalle



an equal today and a rules tomosen to Sphinis Ridely

what was a seewart yesterday

> "THE RIDDLE HOUSE" A NURSERY School



"THE TOWER" A Reminder of how epheneral like is.

"THE GOLEM" A childrens playgrand alteady Realized RABINOVICH PURIN JERUS LEM 1971



at the GIMPEL

GALLEY JENHOFFER

1040 MADISON AVE. N. Y.C. 10021

tel (212) 6281897

April 1979



Niki de Saint Phalle, *Le dragon de Knokke* (The Dragon of Knokke), 1973–75, concrete, paint, metal structure. Installation view, Knokke le Zoute, Belgium, 1992. Photo: Laurent Condominas. © Niki Charitable Art Foundation.



## Lori Nix/ Kathleen Gerber





ARCH

## Kim