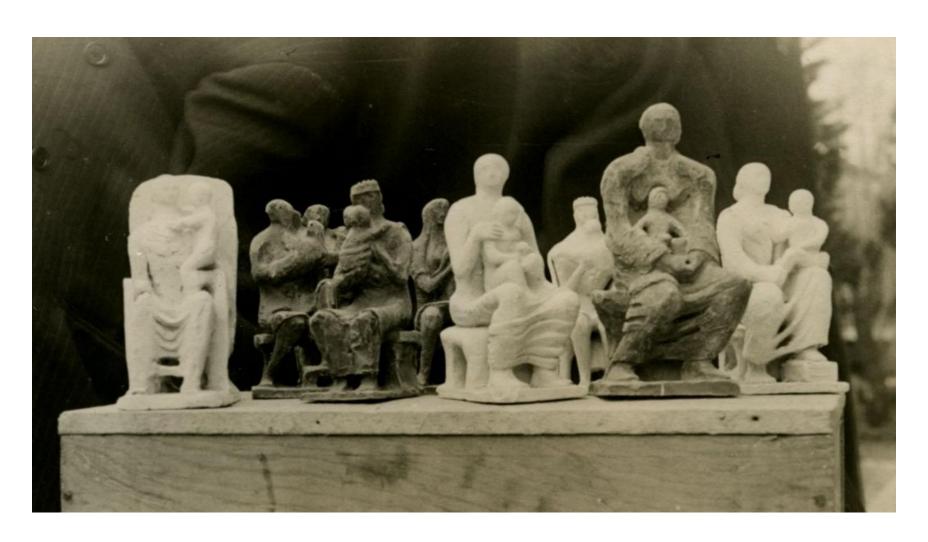

#### Henry Moore

Photograph of six terracotta maquettes for Madonna and Child 1943

- A maquette, also known as a bozzetto or modello, is a three dimensional object made as a preparatory study for a full-sized sculpture.
- Artists employ maquettes to test out shapes and figural poses, as well as to show patrons prospective designs. Many are never executed in their larger form, but can be appreciated as stand-alone works.