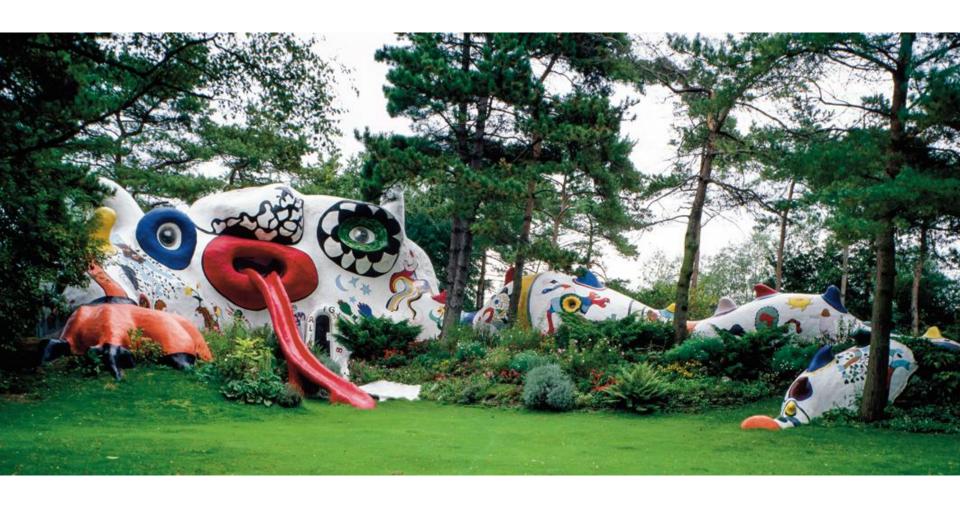

April 1979

Niki de Saint Phalle, *Le dragon de Knokke* (The Dragon of Knokke), 1973–75, concrete, paint, metal structure. Installation view, Knokke le Zoute, Belgium, 1992. Photo: Laurent Condominas. © Niki Charitable Art Foundation.