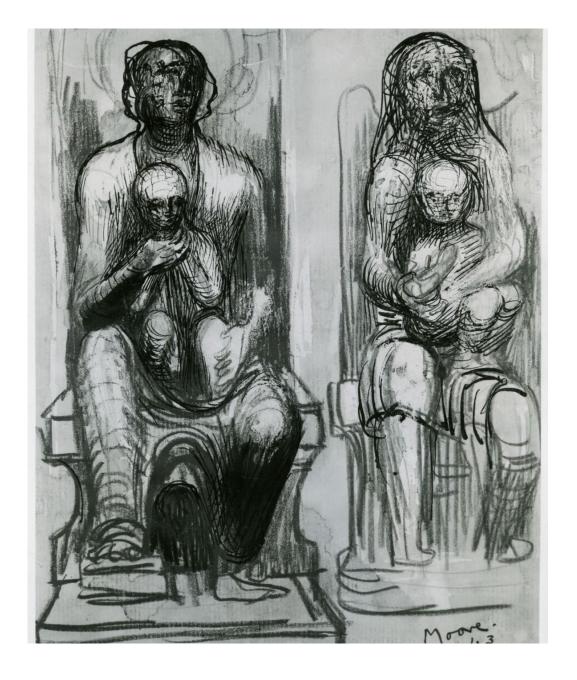

# Henry Moore *Madonna and Child Studies*1943

Graphite, wax crayon, coloured crayon, watercolour wash, gouache, pen and ink on paper 225 x 175 mm