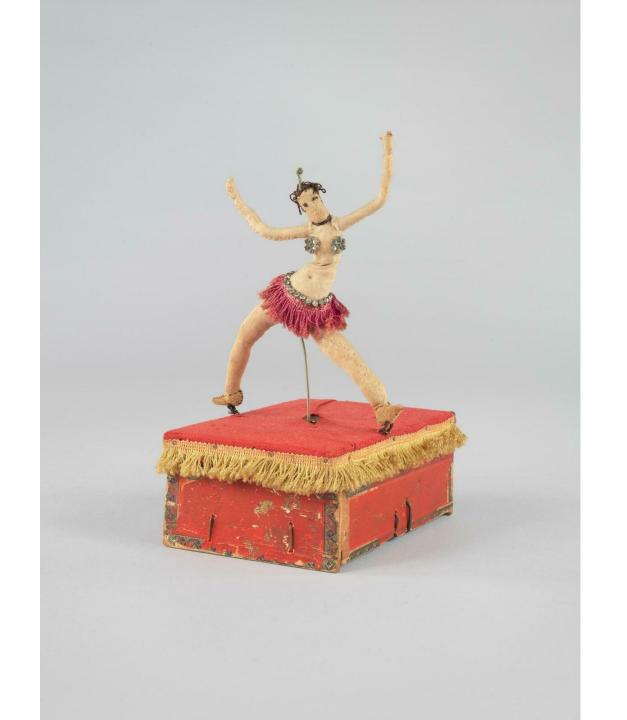

## Maquettes

A maquette is a fine art term and refers to a small mock-up of a fully realized three-dimensional sculpture or architectural project.

#### Henry Moore

Photograph of six terracotta maquettes for Madonna and Child 1943

- A maquette, also known as a bozzetto or modello, is a three dimensional object made as a preparatory study for a full-sized sculpture.
- Artists employ maquettes to test out shapes and figural poses, as well as to show patrons prospective designs. Many are never executed in their larger form, but can be appreciated as stand-alone works.